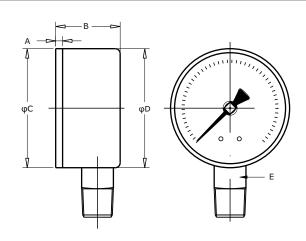

#### **ACCURACY AS PER ASME B.40.1**

4" 2-1-2 (GRADE A)

\*Please consult factory for better accuracy availability.

| NS | А     | В    | φС   | φD   | Е     | Weight<br>(lbs) |
|----|-------|------|------|------|-------|-----------------|
| 4" | 0.14" | 1.2" | 3.9" | 3.9" | 0.55" | 0.82            |