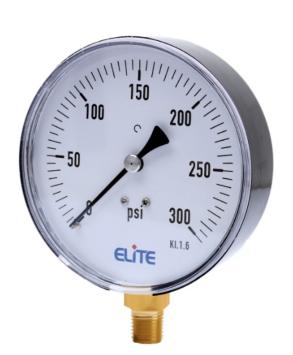

## SPRINKLER PRESSURE GAUGES

#### **SPECIAL FEATURES**

Economic Version RANGE 0-300 psi Standard Followed ASME -B.40.1 / EN837-1 Fire sprinkler systems application IP:53

Case: ABS Plastic Case

Joints: Alloy Brazing/Soldering

Socket: Copper Alloy Bourdon: Copper Alloy Movement: Copper Alloy

Dial:Aluminum Pointer: Fixed

Window: Snap in Plastic Lens

Range: 300psi