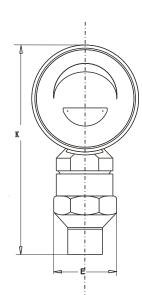

# **MUD GAUGES**

| NS | К    | В     | φС   | L     | Е     |
|----|------|-------|------|-------|-------|
| 4" | 7.0" | 2.09" | 4.9" | 0.89" | 2.56" |
| 6" | 6.8" | 2.17" | 6.3" | 0.85" | 2.76" |