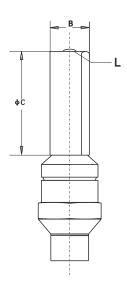

# **MUD GAUGES**

| NS | К    | В     | φС   | L     | Е     |
|----|------|-------|------|-------|-------|
| 4" | 7.0" | 2.09" | 4.9" | 0.89" | 2.56" |
| 6" | 6.8" | 2.17" | 6.3" | 0.85" | 2.76" |