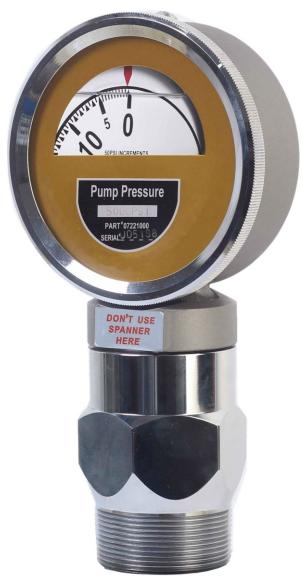

## **MUD GAUGES**

### **SPECIAL FEATURES**

Provide accurate Pressure Reading

and Built In Dampening

Liquid Filed Gauge Minimized Vibration

And Wear To Gauge Movement

Quick And Accurate Response To Pressure Changes

The Stationery Dial And Moving Pointer Is Easy Seen

# **SPECIFICATIONS**

Ambient Temperature: -77°F(-25°C) to + 131°F(+55°C)

Operating Pressure Range: 75% of Scale Value

Fork: Stainless Steel

Movement: Brass

Dial:Aluminum

Pointer: Fixed

Window: Perspex

Case filling: Glycerine Filled

Case&ring: Gun Metal Casting, Weather Proof Gray Hammertone

Mounting & Entry: Direct With Bottom

Sensing Element: AISI 316L SS Diaphragm

Chamber Material: Stainless Steel

Sealing Fluid: Silicon Oil

Mud Protection: Neoprene Rubber Pad

Process Connection: 2"NPT(M)

Process Conn. Material: Mild Steel, Anti-Corrosion Treated

Accuracy: 3-2-3 (Grade B)

2-1-2 (Grade A)