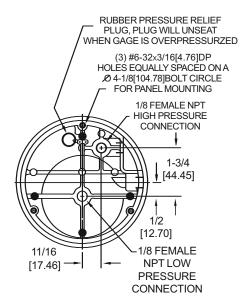

## **SPECIFICATIONS**

Dimension: 4-3/4"dia.x2-3/16"Deep

Weight: 1 1b.2oz.(510g)

Fonished: Back Dark Gary Enamel

Connection: 1/8"NPT(F) Hight And Low Pressure Taps

Duplicated, One Pair Siad And One Pair Back

Accuracy: +4% Of Full Scale,At 70%(21.1%)

Pressure Rating: 15 psi(1.03bar)

Ambient Temperature:  $20-140^{\circ}F$  ( $-7-60^{\circ}C$ )

Standard Gage Accessories: 1/8"NPT(M)Plugs For Duplicate Pressure Taps

1/8"NPT(M)Pipe Threat To Rubber Tubing Adapters

And Three Flush Monting Adapters With Screws