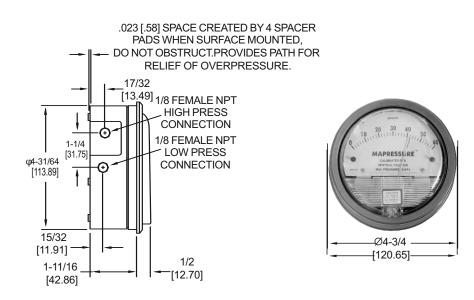

## **SPECIFICATIONS**

Dimension: 4-3/4"dia.x2-3/16"Deep

Weight: 1 1b.2oz.(510g)

Fonished: Back Dark Gary Enamel

Connection: 1/8"NPT(F) Hight And Low Pressure Taps

Duplicated, One Pair Siad And One Pair Back

Accuracy: +4% Of Full Scale,At 70%(21.1%)

Pressure Rating: 15 psi(1.03bar)

Ambient Temperature:  $20-140^{\circ}F$  ( $-7-60^{\circ}C$ )

Standard Gage Accessories: 1/8"NPT(M)Plugs For Duplicate Pressure Taps

1/8"NPT(M)Pipe Threat To Rubber Tubing Adapters

And Three Flush Monting Adapters With Screws