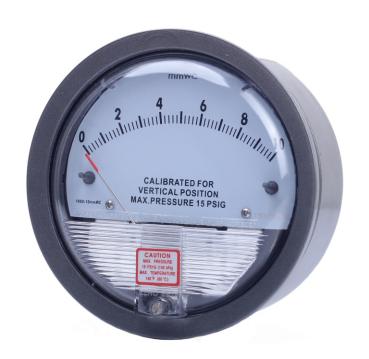

## **SPECIAL FEATURES**

Die Cast Aluminum

And Chrome body Part After

168 Hours Salt Bath Test

The Final Coating Of Dark Gray Exterior

Indicate Low Air Or Non-Corrosive gas

Pressure-eighter Positive

Negative(vacuum) Of Differential

The Design Resists Shock

Vibration and Over-pressures

No Manometer Fluid To Evaporate

Freeze Or Cause Toxic Or Leving Problems

## **SPECIFICATIONS**

Dimension: 4-3/4"dia.x2-3/16"Deep

Weight: 1 1b.2oz.(510g)

Fonished: Back Dark Gary Enamel

Connection: 1/8"NPT(F) Hight And Low Pressure Taps

Duplicated, One Pair Siad And One Pair Back

Accuracy: +4% Of Full Scale,At 70%(21.1%)

Pressure Rating: 15 psi(1.03bar)

Ambient Temperature:  $20-140^{\circ}F$  ( $-7-60^{\circ}C$ )

Standard Gage Accessories: 1/8"NPT(M)Plugs For Duplicate Pressure Taps